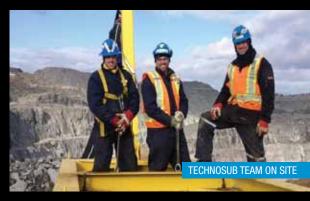

All impellers used by TECHNOSUB are balanced with extreme precision to reduce overall vibrations, allowing smooth operation.

Technosub service goes beyond providing pumping solutions. Our engineers and technical representatives are always availables to solve pumping challenges, at every stage of the process, anywhere, any time.

# IN ADDITION TO THE TECHNOJET VT PUMPS, OUR TEAM CAN SUPPLY

- General arrangement drawings
- On-site assistance, solution engineering & commissioning
- Detailed drawings
- Sump designs
- Piping calculations

- Valve selection
- Control panel selection / programming
- Operating sequences
- Protection against water hammer & cavitation
- Installation methods and foundation designs