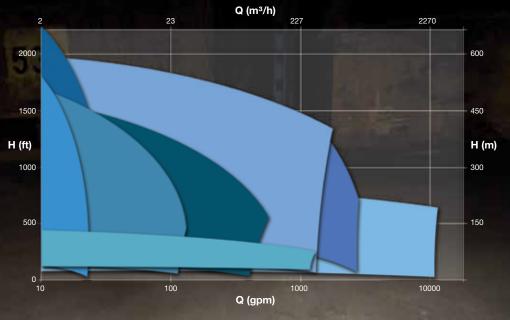

# PERFORMANCE DAVAGURVES

The following figure shows the range of pumps we can produce. TECHNOSUB can develop custom pumps for your specific needs.