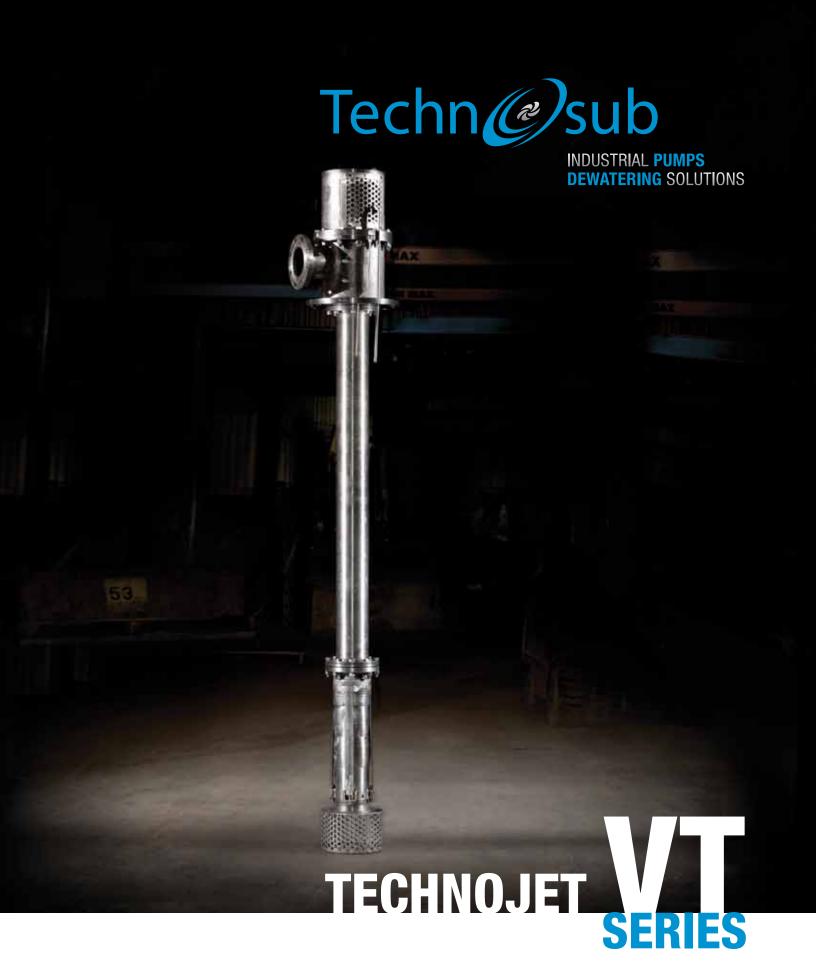

**VERTICAL TURBINE PUMPS** 

# TECHNOJET VT SERIES

With reliable and guick turnaround products, the company guickly became a canadian reference in pumping solutions. TECHNOSUB has also developed a customer-based approach ensuring that the proposed solutions are exactly what the customer needs. We are proud to have the biggest pump manufacture in Canada (465m / 55 000 sq ft). We recognize the need for reliable and durable equipment. Therefore, we endeavour to offer top notch supplies and services to our customers. We are ready to put our experience to work on your next application.

# **CUSTOM MADE UPON YOUR SPECIFIC NEEDS!**

TECHNOJET VT vertical turbine pumps built by Technosub are designed for pressure up to 670 m / 2200 feet of head pressure. They are economical, versatile and reliable. Experience the technical expertise from Technosub. Upon request, we will propose you a pump that will correspond exactly to your needs.