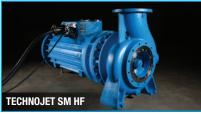

### **TECHNOJET SM / SM HF SERIES**

#### HIGH PERFORMANCE SUBMERSIBLE PUMPS

Specifically designed for open pit mining and shaft dewatering: the ultimate submersible pump on the market.

- Head pressure up to 3000 feet (1300 PSI)
- Flow capacity up to 9600 USGPM (2200 m<sup>3</sup>/h)