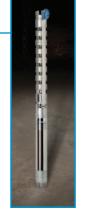

### **TECHNOJET SM / SM HF SERIES**

#### HIGH PERFORMANCE SUBMERSIBLE PUMPS

Specifically designed for open pit mining and shaft dewatering: the ultimate submersible pump on the market.

- Head pressure up to 3000 feet (1300 PSI)
- Flow capacity up to 9600 USGPM (2200 m<sup>3</sup>/h)