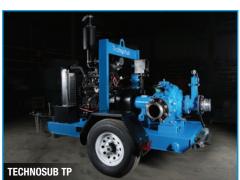

# **TECHNOJET VT SERIES**

#### **VERTICAL TURBINE PUMPS**

Designed for water extraction coming from lakes, rivers and drain wells. Also used for water treatment, drainage/irrigation and process plants.

- Head pressure up to 2200 feet (1150 PSI)
- Flow capacity up to 1500 USGPM (340 m<sup>3</sup>/h)