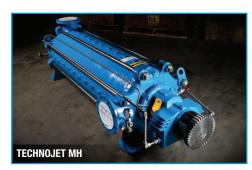

# **TECHNOSUB TP SERIES**

#### **CENTRIFUGAL AUTO PRIME TRASH PUMPS**

Designed to handle a wide range of liquids, in a completely automatic priming pump system.

- Head pressure up to 606 feet (260 PSI)
- Flow capacity up to 16000 USGPM (3630 m<sup>3</sup>/h)