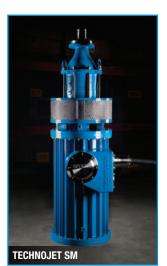

### **TECHNOJET SM / SM HF SERIES**

#### HIGH PERFORMANCE SUBMERSIBLE PUMPS

Specifically designed for open pit mining and shaft dewatering: the ultimate submersible pump on the market.

- Head pressure up to 3000 feet (1300 PSI)
- Flow capacity up to 9600 USGPM (2200 m<sup>3</sup>/h)