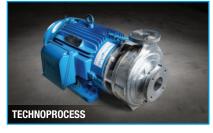

# **TECHNOPROCESS SERIES**

#### **END-SUCTION CENTRIFUGAL PUMPS**

Designed to handle corrosive water in a simple and easy to repair design.

- Head pressure up to 480 feet (200 PSI)
- Flow capacity up to 400 USGPM (90 m<sup>3</sup>/h)