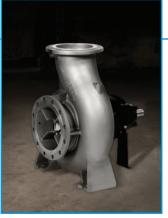

# **TECHNOPROCESS SERIES**

#### **END-SUCTION CENTRIFUGAL PUMPS**

Designed to handle corrosive water in a simple and easy to repair design.

- Head pressure up to 480 feet (200 PSI)
- Flow capacity up to 400 USGPM (90 m<sup>3</sup>/h)