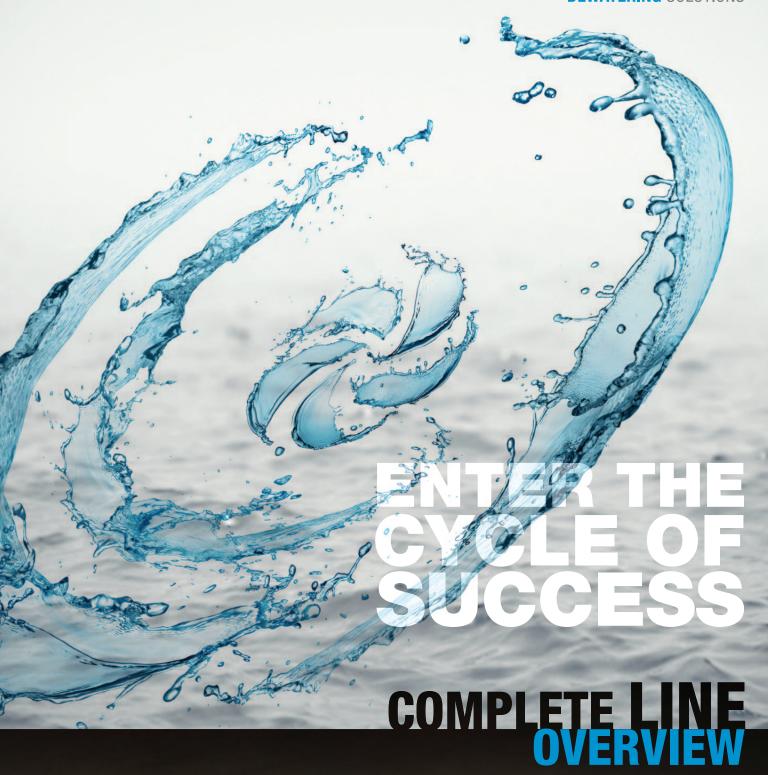

### **TECHNOJET MH SERIES**

#### HIGH PRESSURE MULTISTAGE CENTRIFUGAL PUMPS

High pressure applications, immediate delivery and customized design make's this pump the ultimate standard for the mining industry.

- Head pressure up to 2300 feet (1000 PSI)
- Flow capacity up to 3000 USGPM (680 m<sup>3</sup>/h)