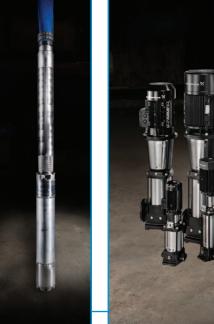

### **TECHNOJET SM / SM HF SERIES**

#### HIGH PERFORMANCE SUBMERSIBLE PUMPS

Specifically designed for open pit mining and shaft dewatering: the ultimate submersible pump on the market.

- Head pressure up to 3000 feet (1300 PSI)
- Flow capacity up to 9600 USGPM (2200 m<sup>3</sup>/h)

#### **GRUNDFOS**

#### **MULTISTAGE VERTICAL PUMPS AND BOOSTER PUMP SYSTEMS**

Suitable for a variety of applications from pumping potable to acidic water.

- Head pressure up to 2100 feet (900 PSI)
- Flow capacity up to 3800 USGPM (860 m<sup>3</sup>/h)