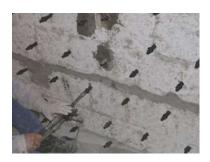

Typical applications include:

- Structural crack repairs
- Sealing and consolidation
- Bolting and Anchoring

Nordic Geo Support offers systems to meet the requirements of a project and include:

- Pumps
- Hoses
- Lances
- > Valves
- Mixing tubes
- Connection points
- Drilling consumables.