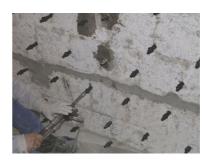

Typical applications include:

- Structural crack repairs
- Sealing and consolidation
- Bolting and Anchoring

Nordic Geo Support offers systems to meet the requirements of a project and this includes:

- Pumps
- Hoses
- Lances
- Valves
- Mixing tubes
- Connection points
- Drilling consumables