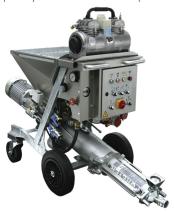

### WE HAVE A WEAKNESS FOR STRENGTH

The MAI®4EVER SUPER is an advanced mortar mixing pump which was specifically designed for professional use. MAI®4EVER SUPER is the ideal solution to your problems wherever heavy materials, long transport distances and/or large feed pressures are required. If you value logical operation, easy cleaning and problem-free maintenance, then this machine will appeal to you.

#### TECHNICAL DATA

Operating voltage: 400V/3/PE/50Hz Nominal power: 6,8 kW; 8,2 kW

Fusing: 32 A

Delivery rate: 6 to 35 l/min L x W x H: 195 x 71 x 134 cm

Filling height: 95 cm

#### **WEIGHTS**

| Transport weight, basic unit: | 144 kg |
|-------------------------------|--------|
| Drive unit:                   | 60 kg  |
| Pump with pump flange:        | 26 kg  |
| Compressor (option):          | 26 kg  |
| Total weight:                 | 280 kg |