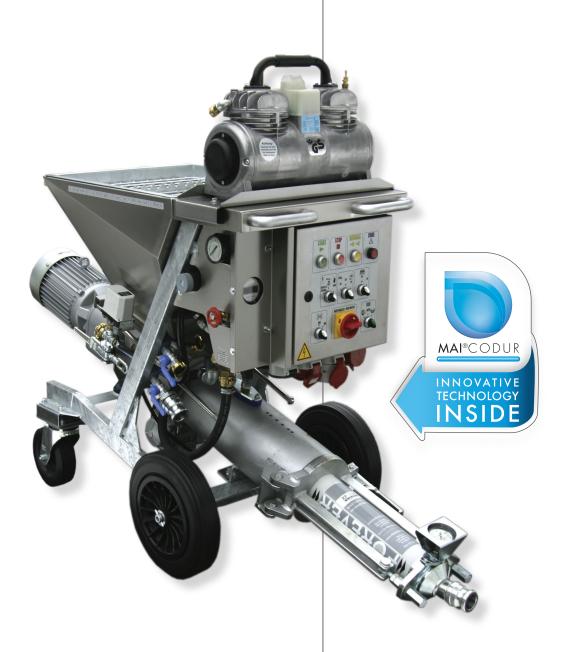

### WE HAVE A WEAKNESS FOR STRENGTH

The MAI®4EVER SUPER is an advanced mortar mixing pump which was specifically designed for professional use. MAI®4EVER SUPER is the ideal solution to your problems wherever heavy materials, long transport distances and/or large feed pressures are required. If you value logical operation, easy cleaning and problem-free maintenance, then this machine will appeal to you.

# THE REALMS OF POSSIBILITY HAD BEEN REACHED - SO WE HAD TO EXTEND THEM

- Operating pressures of over 40 bar
   Hose lengths of up to 60 metres
- Convenient cleaning due to the plastic lining of the entire mixing zone
- High added value due to the use of hot-dipped galvanised steel parts, stainless steel parts and high quality, three-dimensional cross-linked plastics
  - Constant material consistency due to advanced water metering

#### TECHNICAL DATA

Operating voltage: 400V/3/PE/50Hz Nominal power: 6,8 kW; 8,2 kW

Fusing: 32 A

Delivery rate: 6 to 35 l/min L x W x H: 195 x 71 x 134 cm

Filling height: 95 cm

#### **WEIGHTS**

| Transport weight, basic unit: | 144 kg |
|-------------------------------|--------|
| Drive unit:                   | 60 kg  |
| Pump with pump flange:        | 26 kg  |
| Compressor (option):          | 26 kg  |
| Total weight:                 | 280 kg |