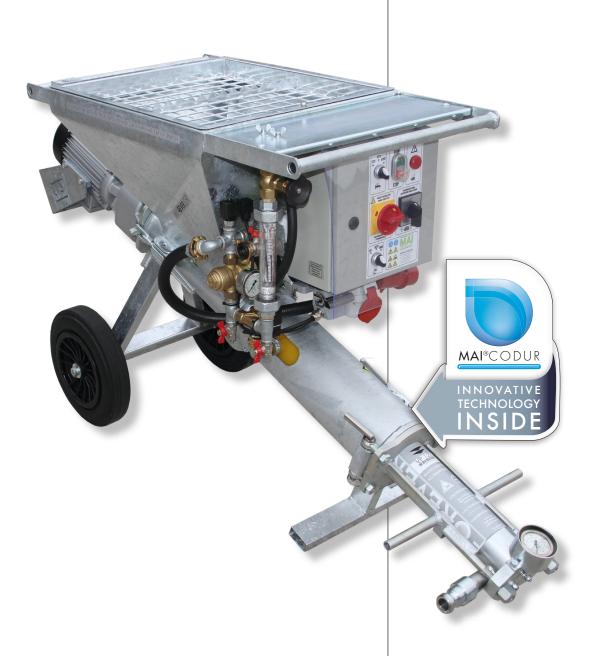

### MORE AIR TO WORK WITH

As universally useful as a Swiss Army knife, the MAI®4EVER LIGHT can effortlessly mix, pump, inject and spray dry as well as wet materials. In line with the modern energy-saving trend, the full-surface hot-galvanised universal mixing pump is particularly well suited for grouting and injection work on deep geothermal boreholes. The integrated air system as a standard feature also allows the transport and spraying of pre-mixed construction mortar for renovation or plastering work. Another decisive advantage of this machine is the enlarged mixing zone, which ensures that the loaded material is optimally mixed.

#### MAI®SPEED-CLEANING

Thanks to the intelligent design - one motor for mixing, pumping and transporting - the MAI®4EVER LIGHT can be cleaned and put back into operation in record time. Like all products from our company, the MAI®4EVER LIGHT is very easy to operate and - thanks to the removable pump component / motor - also very easy to maintain.

#### GERMAN-AUSTRIAN WORKMANSHIP

The MAI®4EVER LIGHT is made of hot-galvanised materials for maximum corrosion protection. Typical areas of applications for our highly durable mixing pump:

- Injection work in geothermal applications (e.g. for deep geothermal boreholes)
- Filling work and injections in tunnel and well construction
  Surface coatings
  - Concrete repair work
  - Processing of cementitious materials

#### THE ADVANTAGES AT A GLANCE

- Quality product German-Austrian workmanship
  - Easy to operate and quick to clean

(MAI®SPEED-CLEANING)

- Optimal material processing with consistent mixing quality
   Highly durable: Hot-galvanised design outstanding corrosion protection
  - Low transport dimensions and weights
  - Emergency power operation with only 10 kVA

#### TECHNICAL DATA

Operating voltage: 1x230V/50Hz

or

3x400V/50Hz
Nominal power: 4,2 kW or 4,5 kW
Surge protection: 16 A or 32 A

(only construction power

distributor with RCCB

protection)

Delivery rate: 14 to 18 l/min L x W x H: 180 x 60 x 95 cm

Filling height: 95 cm Total weight: 160 kg

MAI® International GmbH, Werkstraße 17, 9710 Feistritz/Drau
P.O.Box 8, Austria, Europe, E-mail: mai@mai.at, Internet: www.mai.at

Tel. +43 (0) 4245/6233-0, Fax +43 (0) 4245/6233-10  $^{\rm MAl^{\circ}}$  and MAl-PUMP° are registered trademarks of MAl° International GmbH. MAl° International GmbH reserves the right to alter its machine specifications and descriptions at any time without prior notice. © MAl° International GmbH, 2013, EN01